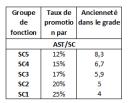

Need advices : <u>REP-PERS-OSP-USF-LUXEMBOURG@ec.europa.eu</u>

Reminder: promotion rates in Annex IB of the Staff Regulations:

| Groupe<br>de | Taux de<br>promotion | Ancienneté<br>dans le grade             |
|--------------|----------------------|-----------------------------------------|
| fonction     | par grade            | , i i i i i i i i i i i i i i i i i i i |
|              | AST                  |                                         |
| 10           | 20%                  | 5                                       |
| 8            | 25%                  | 4                                       |
| 7            | 25%                  | 4                                       |
| 6            | 25%                  | 4                                       |
| 5            | 25%                  | 4                                       |
| 4            | 33%                  | 3                                       |
| 3            | 33%                  | 3                                       |
| 2            | 33%                  | 3                                       |
| 1            | 33%                  | 3                                       |
| AST 4/D      | 10%                  | 10                                      |